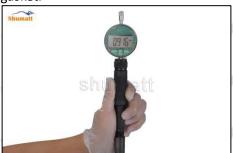

#### 2.3. **G3S61** Injector Nozzle Test Measurement

(1) Nozzle opening pressure test

Test whether the opening pressure range of the nozzle is within the range specified in the injector maintenance manual (to be verified), if not within the normal range, adjust the nozzle spring to adjust the gasket

- If the value is greater than normal, reduce the oil nozzle spring adjusting gasket; if the value is less than normal, increase the oil nozzle spring adjusting gasket.
- (2) Stroke Measurement of Nozzle Needle Valve

Use a measuring tool to measure whether the stroke of the nozzle needle valve is within the range (15-45um) specified in the injector maintenance manual. If not, adjust the stroke of the nozzle to adjust the gasket.

If the value is greater than normal, thicken the gasket for oil-nozzle needle valve lift adjustment; if the value is less than normal, reduce the gasket for oil-nozzle needle valve lift adjustment