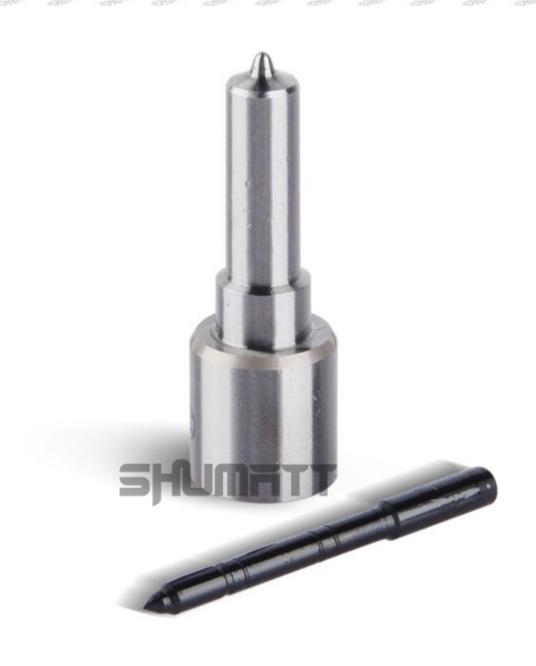

#### 1.1. G3S61 Injector Nozzle's Basic Information

| Title | Injector Nozzle G3S61 China<br>made new | Brand  |
|-------|-----------------------------------------|--------|
| SKU1  | G1Z1700000G3S61                         | XINGMA |

#### 1.2. G3S61 Injector Nozzle's Common Written Part Number

| Injector Nozzle Order Number | Injector Nozzle Engraved Number |
|------------------------------|---------------------------------|
| 293400-0610                  | G3S61                           |

#### (3) G3S61 Injector Nozzle Part Number Common Writing

293400-0610, G3S61