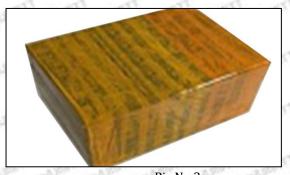

#### 3.7. G3S61 Injector Nozzle's Packing

**Domestic express packaging:** Usually wrapped in waterproof scotch tape, such as picture No.2.

International express packaging: Wrapped with waterproof yellow tape After wrapping the black protective film, such as picture No. 3.

Pic No.3 International express packaging: Wrapped with yellow tape after wrapping black protective film

Mob/Whatsapp: +86 13410541523 Tel: +8675523215133 Email: ruby@shumatt.com Website: www.shumatt.com