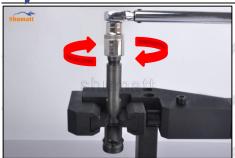

#### 2.4. G3S61 Injector Nozzle's Installation

(1) Tightening torque of injector nozzle

The torque lever and tightening moment specified in the injector maintenance manual must be installed when the injector nozzle is installed. (50Nm)

Mob/Whatsapp: +86 13410541523 Tel: +8675523215133

Email: <u>ruby@shumatt.com</u> Website: <u>www.shumatt.com</u>

The tightening torque of the nozzle cap must be installed in accordance with the tightening torque specified in the injector maintenance manual