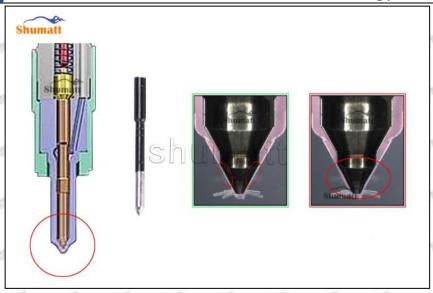

#### 2.2. G3S61 Injector Nozzle Inspection.

(1) Check whether there is deformation, cracking, thread damage, quenching, leakage and rust in the guide sleeve, spring, gasket and tight cap of the nozzle. The tight cap of the nozzle must be replaced after being disassembled for more than 5 times, as shown in the following.

Mob/Whatsapp: +86 13410541523 Tel: +8675523215133
Email: ruby@shumatt.com Website: www.shumatt.com

- (2) Replace the tight cap of the nozzle and the copper gasket of the injector nozzle
- (3) Check whether the gap between the nozzle needle and the nozzle shell is within the standard range and whether it reaches the standard for use
- All parts should be examined for wear under a microscope at least 20 times larger
- Nozzle tight cap deformation, cracking, thread damage, quenching, leakage, will lead to black smoke vehicle cap, fuel injector damage.
- ▲ Injector opening pressure greater than or less than the specified range may cause injector damage.
- Failure to replace wearing parts in time during maintenance may lead to fuel injector damage.