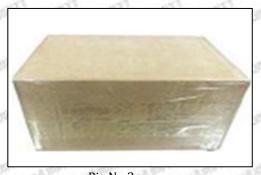

#### 3.7. G3S61 Injector Nozzle's Packing

**Domestic express packaging:** Usually wrapped in waterproof scotch tape, such as picture No.2.

International express packaging: Wrapped with waterproof yellow tape After wrapping the black protective film, such as picture No. 3.

A Minors are prohibited from using transparent tape, yellow tape, black wrapping protective film, and white wrapping protective film to avoid personal injury.

Pic No.2 Domestic express packaging: Wrapped by Transparent tape