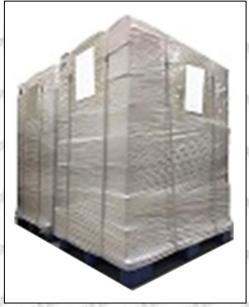

Pallet Shipping: Use fumigation free and recycling trays that meet export requirements, and use white wrapping protective film to wrap and bind with cable ties for the outside, such as picture No. 4, Also, the products can be packaged according to customers' requirements.

Pic No.4

**Pallet Shipping:** Use pallet that meet export requirements, and use white wrapping protective film to wrap and bind with cable ties